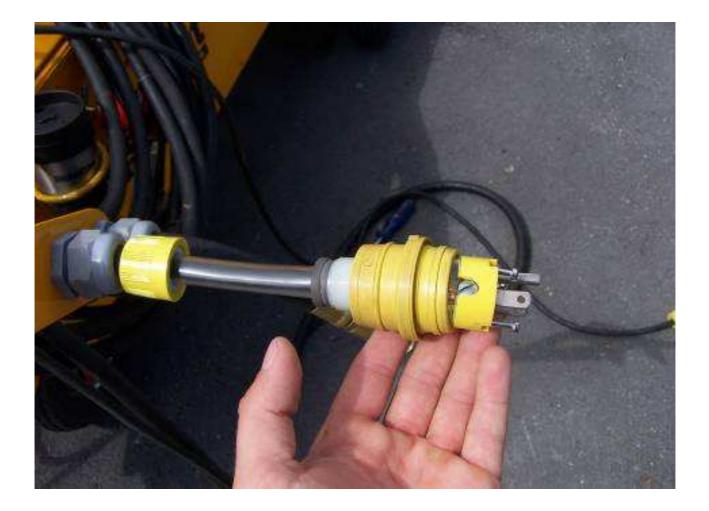

**IPC** INTEGRATED PAVING CONCEPTS<sup>™</sup>

- 1. Unscrew backing.
- 2. Remove sleeve by pushing through opening.

- 3. Tighten / re-wire any loose wires
- 4. Re-assemble

Before checking for loose wires, make sure all connections are un-plugged and are not live.