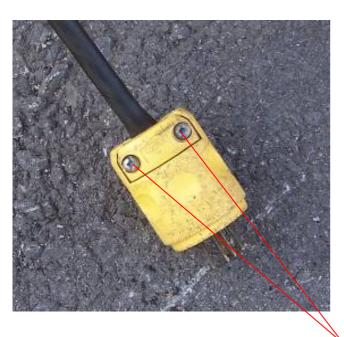

## Connection 1 - Plugs into power source

1. Back off screws

2. Remove sleeve and tighten / re-wire any loose wires.

3. Re-assemble

Before checking for loose wires, make sure all connections are un-plugged and are not live.