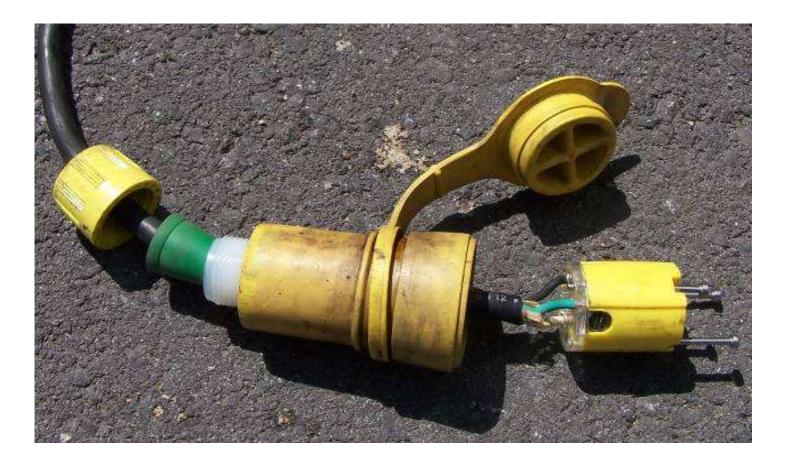

## Connection 1 - Plugs into power source

1. Back off screws

2. Remove sleeve and tighten / re-wire any loose wires.

3. Re-assemble

Before checking for loose wires, make sure all connections are un-plugged and are not live.

## Connection 3 - Plugs into umbilical cord

- 1. Unscrew backing. Force cord casing and seal back.
- 2. Push through sleeve and tighten / re-wire loose wires.

Before checking for loose wires, make sure all connections are un-plugged and are not live.