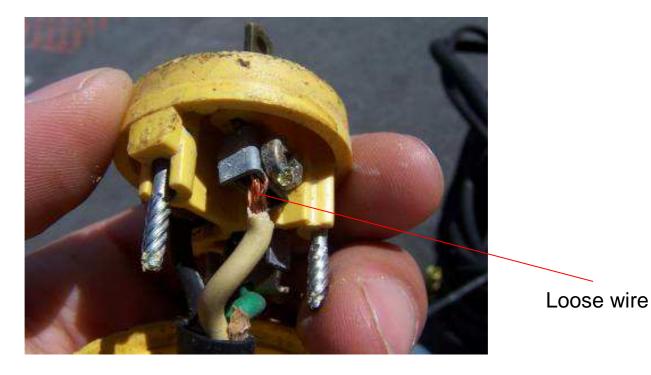

## Connection 3 - Plugs into umbilical cord

- 1. Unscrew backing. Force cord casing and seal back.
- 2. Push through sleeve and tighten / re-wire loose wires.

Before checking for loose wires, make sure all connections are un-plugged and are not live.