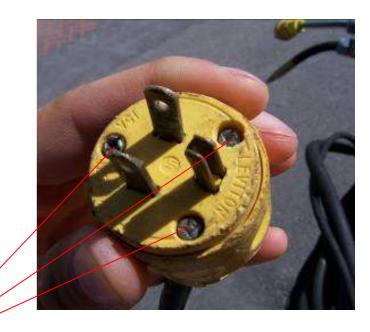

**IPC** INTEGRATED PAVING CONCEPTS<sup>™</sup>

- 1. Unscrew backing.
- 2. Remove sleeve by pushing through opening.

- 3. Tighten / re-wire any loose wires
- 4. Re-assemble

Before checking for loose wires, make sure all connections are un-plugged and are not live.