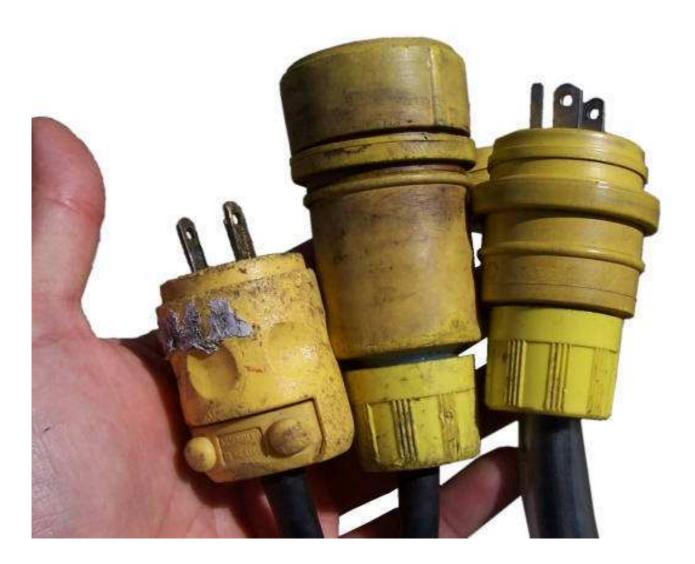

## SR-120 / SR-60 / SR35 Umbilical Cord Connections

Updated: MAY 2007 www.integratedpaving.com 1.800.688.5652